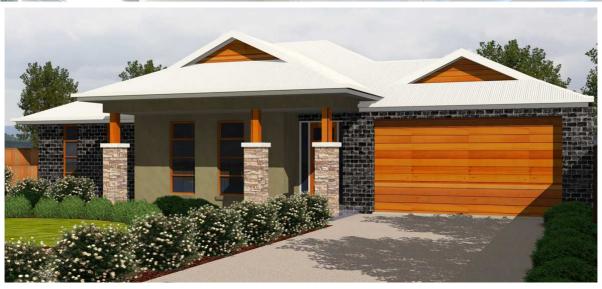

# THE TOORAK

## LOT 10 NORMANVILLE

### This package includes:

- 628sqm of land in a fantastic location, close to shops, beach and golf course
- The Toorak design built to Rossdale's Sovereign specification
- 2.7m ceilings throughout
- Double garage with 5m wide automatic roller door and internal access
- R4.0 ceiling insulation and R2.0 external wall insulation
- Footings allowance including all soil removal from site
- Wind and Corrosion zone requirements
- Instantaneous Hot Water System
- Master bedroom with large WIR and ensuite
- BIR's to Bed's 2,3 and 4
- Front elevation as per new Toorak display home including feature front door
- Fixed Price Contract with no hidden extras
- 25 Year Structural Warranty